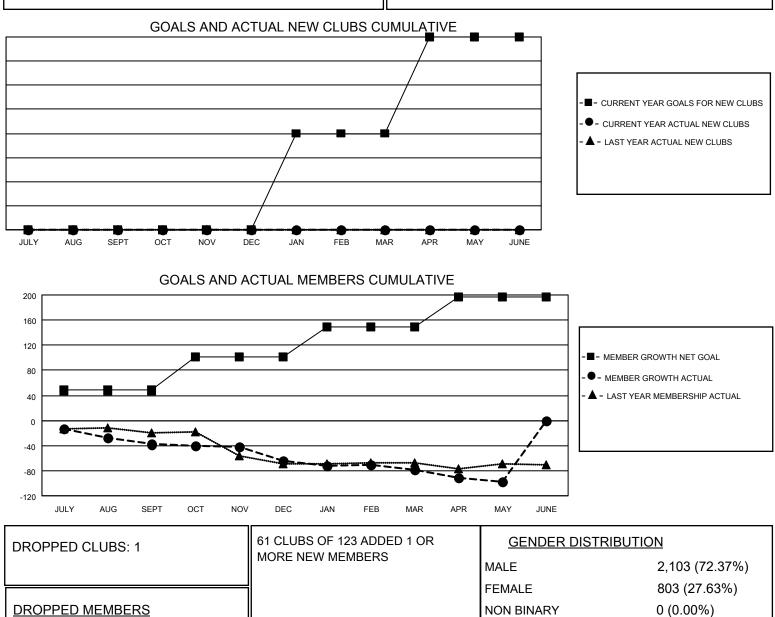

## GAT MONTHLY MEMBERSHIP PROGRESS REPORT

**Multiple District 38** 

Results as of: 5/31/2023

LOCATION: NEBRASKA

| Clubs                 |               |           |               | Members               |                           |                         |                                                    |
|-----------------------|---------------|-----------|---------------|-----------------------|---------------------------|-------------------------|----------------------------------------------------|
| RESULTS FOR 2022-2023 |               |           |               | RESULTS FOR 2022-2023 |                           |                         |                                                    |
| QUARTER               | NEW CLUB GOAL | NEW CLUBS | DROPPED CLUBS | QUARTER               | MEMBER GROWTH NET<br>GOAL | MEMBER GROWTH<br>ACTUAL | DROPPED<br>MEMBERS ACTUAL<br>(including transfers) |
| JULY/AUG/SEPT         | 0             | 0         | 0             | JULY/AUG/SE           | PT 48                     | 30                      | 64                                                 |
| OCT/NOV/DEC           | 0             | 0         | 0             | OCT/NOV/DE            | C 53                      | 41                      | 65                                                 |
| JAN/FEB/MAR           | 2             | 0         | 0             | JAN/FEB/MAF           | 48                        | 42                      | 55                                                 |
| APR/MAY/JUNE          | 2             | 0         | 1             | APR/MAY/JUN           | IE 48                     | 46                      | 58                                                 |